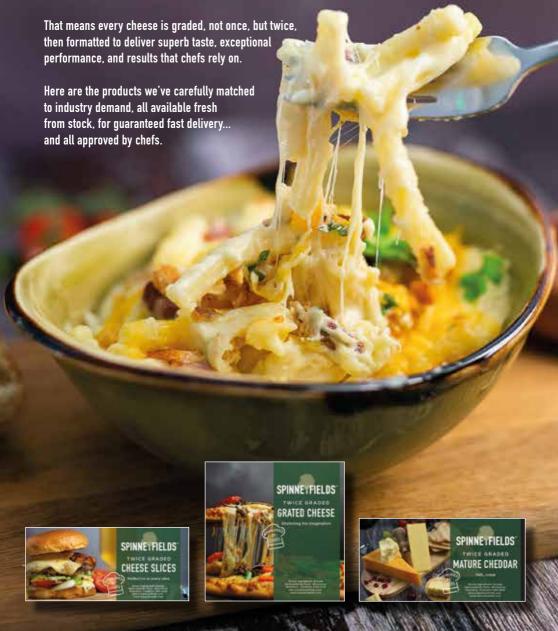

# The Spinneyfields range

Spinneyfields is all about quality, not quantity. That's why all our efforts have been put into identifying only the food service industry's most popular cheese choices, then producing each one to a standard we promise will remain consistently high.

## Spinneyfields Grated Cheese

Spinneyfields Grated Cheese is available as 100% White Cheddar, 100% Mozzarella, or as blends of Cheddars, or Mozzarella and Cheddar.

13 different choices in all, including seven developed specially for optimum performance in pizza ovens, and to deliver a mild, creamy flavor, reduced wastage, an even, generous melt, and superior stretch.

# Spinneyfields Cheese Slices

Choose from six different Spinneyfields Cheese Slices, chosen to satisfy demand across all the most popular applications. The choice features 100% Mozzarella, White Mild Cheddar, White Mature Cheddar, Coloured Cheddar, Emmental and Monterey Jack.