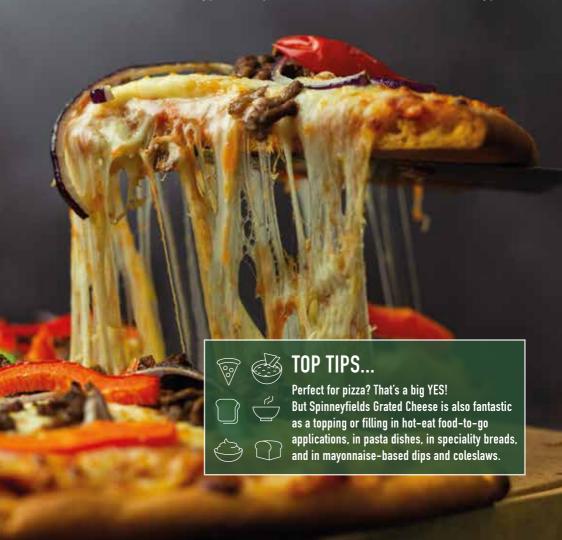

## Spinneyfields Grated Cheese

Spinneyfields Grated Cheese is available as 100% White Cheddar, 100% Mozzarella, or as blends of Cheddars, or Mozzarella and Cheddar.

13 different choices in all, including seven developed specially for optimum performance in pizza ovens, and to deliver a mild, creamy flavor, reduced wastage, an even, generous melt, and superior stretch.